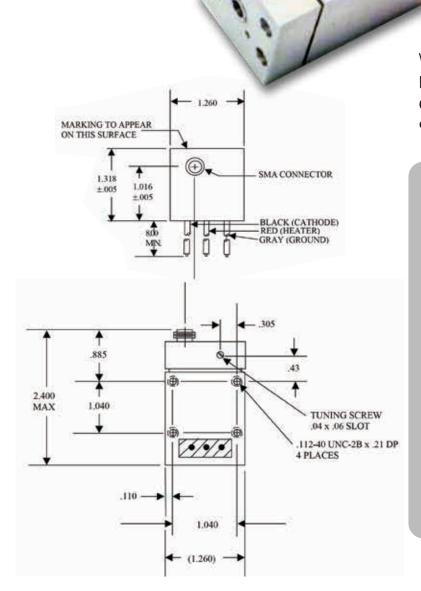

- Frequency 16.2 16.3 GHz
- Peak power output 500 W
- Duty cycle .002
- Anode voltage 2.3 kV
- Anode current 1.4 amps
- Pulse width 0.3 microseconds
- Heater 4.5 volts @ .65 amps
- Conduction cooled
- Mechanically tunable